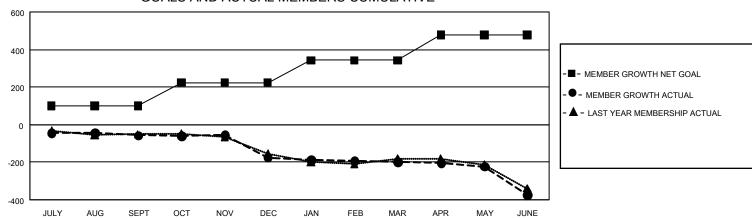

## GOALS AND ACTUAL MEMBERS CUMULATIVE

| DROPPED CLUBS: 9  |     | 130 CLUBS OF 253 ADDED 1 OR MORE | GENDER DISTRIBUTION             |                |       |
|-------------------|-----|----------------------------------|---------------------------------|----------------|-------|
|                   |     | NEW MEMBERS                      | MALE                            | 3,481 (63.58%) |       |
|                   |     | 1                                | FEMALE                          | 1,994 (36.42%) |       |
| DROPPED MEMBERS   |     |                                  |                                 | , ,            |       |
| DECEASED          | 93  | CLICK HERE FOR CUMULATIVE        | TOTAL FAMILY UNIT MEMBERS       |                | 1,447 |
| CLUB CANCELLED 16 |     | MEMBERSHIP DATA                  |                                 |                |       |
| OTHER             | 698 |                                  | FAMILY MEMBERS PAYING HALF DUES |                | 738   |
| TOTAL             | 807 |                                  |                                 |                |       |