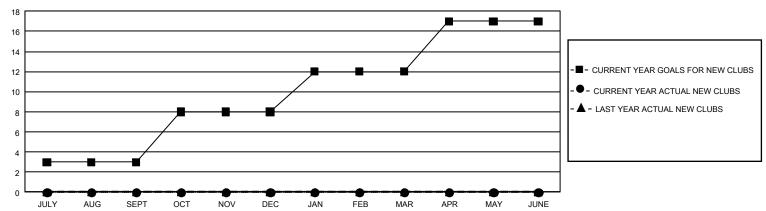

| 2             | JULY/AUG/SEPT         | 297                    | 168                     | 183                                                |  |
| OCT/NOV/DEC           | 15            | 0         | 3             | OCT/NOV/DEC           | 375                    | 110                     | 225                                                |  |
| JAN/FEB/MAR           | 12            | 0         | 2             | JAN/FEB/MAR           | 357                    | 167                     | 164                                                |  |
| APR/MAY/JUNE          | 15            | 0         | 2             | APR/MAY/JUNE          | 402                    | 79                      | 235                                                |  |

## GOALS AND ACTUAL NEW CLUBS CUMULATIVE



## GOALS AND ACTUAL MEMBERS CUMULATIVE



| DROPPED CLUBS: 9  |     | 130 CLUBS OF 253 ADDED 1 OR MORE | GENDER DISTRIBUTION             |                |       |
|-------------------|-----|----------------------------------|---------------------------------|----------------|-------|
|                   |     | NEW MEMBERS                      | MALE                            | 3,481 (63.58%) |       |
|                   |     | 1                                | FEMALE                          | 1,994 (36.42%) |       |
| DROPPED MEMBERS   |     |                                  |                                 | , ,            |       |
| DECEASED          | 93  | CLICK HERE FOR CUMULATIVE        | TOTAL FAMILY UNIT MEMBERS       |                | 1,447 |
| CLUB CANCELLED 16 |